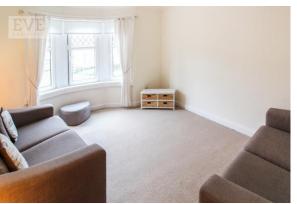

Upon entering the flat, the tone is set with light fresh décor throughout as well as quality fixtures and fittings. The hallway offers a large storage cupboard with plumbing for a washing machine and is complemented with wide panelling light walnut flooring continuing to the dining kitchen. The lounge is generously portioned to accommodate modern furnishing and features a beautiful bay window allowing natural light to flood into the room showcasing the white painted cornicing, neutral décor and carpeted flooring. The fantastic dining kitchen is a real treat with pleasant views of the rear gardens and generous space for entertaining. The kitchen offers white shaker style cabinets with a black speckle worktop, tiled splash back and built in electric oven, hob and hood. Within the kitchen is a utility room that currently houses the boiler and fridge freezer. The decoration style continues into the large double bedroom, offering soft tones with carpeted flooring and ample space for modern living. The fully tiled bathroom completes the accommodation with white three-piece suite and electric shower over bath.

### LOUNGE

14' 11" x 10' 11" (4.55m x 3.33m)