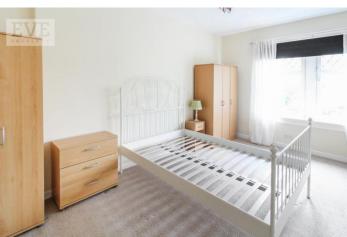

Upon entering the flat, the tone is set with light fresh décor throughout as well as quality fixtures and fittings. The hallway offers a large storage cupboard with plumbing for a washing machine and is complemented with wide panelling light walnut flooring continuing to the dining kitchen. The lounge is generously portioned to accommodate modern furnishing and features a beautiful bay window allowing natural light to flood into the room showcasing the white painted cornicing, neutral décor and carpeted flooring. The fantastic dining kitchen is a real treat with pleasant views of the rear gardens and generous space for entertaining. The kitchen offers white shaker style cabinets with a black speckle worktop, tiled splash back and built in electric oven, hob and hood. Within the kitchen is a utility room that currently houses the boiler and fridge freezer. The decoration style continues into the large double bedroom, offering soft tones with carpeted flooring and ample space for modern living. The fully tiled bathroom completes the accommodation with white three-piece suite and electric shower over bath.

## **BEDROOM**

17' 4" x 9' 11" (5.30m x 3.04m)