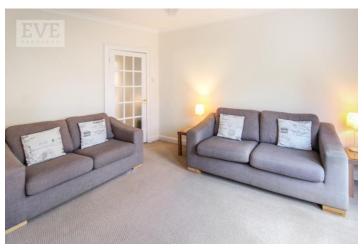

Upon entering the flat, the tone is set with light fresh décor throughout as well as quality fixtures and fittings. The hallway offers a large storage cupboard with plumbing for a washing machine and is complemented with wide panelling light walnut flooring continuing to the dining kitchen. The lounge is generously portioned to accommodate modern furnishing and features a beautiful bay window allowing natural light to flood into the room showcasing the white painted cornicing, neutral décor and carpeted flooring. The fantastic dining kitchen is a real treat with pleasant views of the rear gardens and generous space for entertaining. The kitchen offers white shaker style cabinets with a black speckle worktop, tiled splash back and built in electric oven, hob and hood. Within the kitchen is a utility room that currently houses the boiler and fridge freezer. The decoration style continues into the large double bedroom, offering soft tones with carpeted flooring and ample space for modern living. The fully tiled bathroom completes the accommodation with white three-piece suite and electric shower over bath.

### LOUNGE

14' 11" x 10' 11" (4.55m x 3.33m)