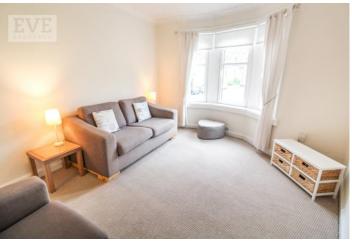

Upon entering the flat, the tone is set with light fresh décor throughout as well as quality fixtures and fittings. The hallway offers a large storage cupboard with plumbing for a washing machine and is complemented with wide panelling light walnut flooring continuing to the dining kitchen. The lounge is generously portioned to accommodate modern furnishing and features a beautiful bay window allowing natural light to flood into the room showcasing the white painted cornicing, neutral décor and carpeted flooring. The fantastic dining kitchen is a real treat with pleasant views of the rear gardens and generous space for entertaining. The kitchen offers white shaker style cabinets with a black speckle worktop, tiled splash back and built in electric oven, hob and hood. Within the kitchen is a utility room that currently houses the boiler and fridge freezer. The decoration style continues into the large double bedroom, offering soft tones with carpeted flooring and ample space for modern living. The fully tiled bathroom completes the accommodation with white three-piece suite and electric shower over bath.

### LOUNGE

14' 11" x 10' 11" (4.55m x 3.33m)