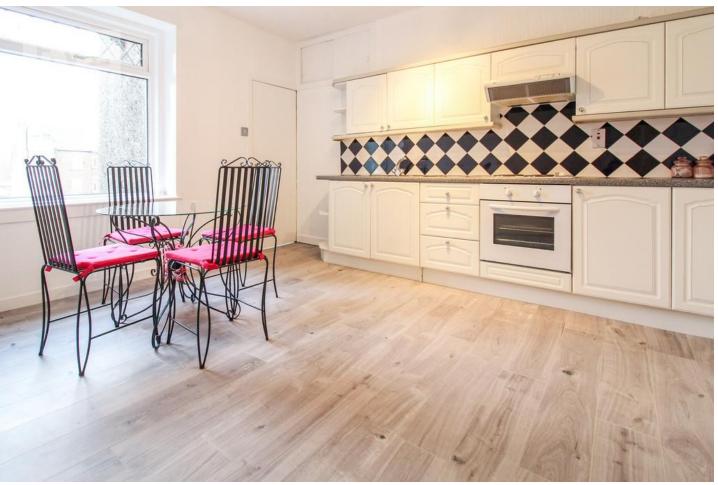

Upon entering the flat, the tone is set with light fresh décor throughout as well as quality fixtures and fittings. The hallway offers a large storage cupboard with plumbing for a washing machine and is complemented with wide panelling light walnut flooring continuing to the dining kitchen. The lounge is generously portioned to accommodate modern furnishing and features a beautiful bay window allowing natural light to flood into the room showcasing the white painted cornicing, neutral décor and carpeted flooring. The fantastic dining kitchen is a real treat with pleasant views of the rear gardens and generous space for entertaining. The kitchen offers white shaker style cabinets with a black speckle worktop, tiled splash back and built in electric oven, hob and hood. Within the kitchen is a utility room that currently houses the boiler and fridge freezer. The decoration style continues into the large double bedroom, offering soft tones with carpeted flooring and ample space for modern living. The fully tiled bathroom completes the accommodation with white three-piece suite and electric shower over bath.

#### **KITCHEN**

15' 2" x 10' 6" (4.63m x 3.21m)