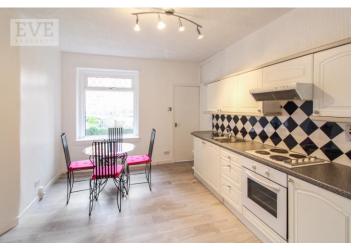

Upon entering the flat, the tone is set with light fresh décor throughout as well as quality fixtures and fittings. The hallway offers a large storage cupboard with plumbing for a washing machine and is complemented with wide panelling light walnut flooring continuing to the dining kitchen. The lounge is generously portioned to accommodate modern furnishing and features a beautiful bay window allowing natural light to flood into the room showcasing the white painted cornicing, neutral décor and carpeted flooring. The fantastic dining kitchen is a real treat with pleasant views of the rear gardens and generous space for entertaining. The kitchen offers white shaker style cabinets with a black speckle worktop, tiled splash back and built in electric oven, hob and hood. Within the kitchen is a utility room that currently houses the boiler and fridge freezer. The decoration style continues into the large double bedroom, offering soft tones with carpeted flooring and ample space for modern living. The fully tiled bathroom completes the accommodation with white three-piece suite and electric shower over bath.

#### **KITCHEN**

15' 2" x 10' 6" (4.63m x 3.21m)