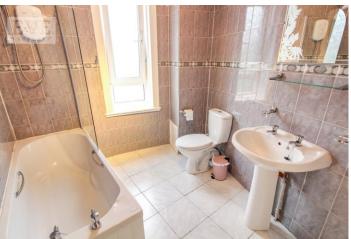

Upon entering the flat, the tone is set with light fresh décor throughout as well as quality fixtures and fittings. The hallway offers a large storage cupboard with plumbing for a washing machine and is complemented with wide panelling light walnut flooring continuing to the dining kitchen. The lounge is generously portioned to accommodate modern furnishing and features a beautiful bay window allowing natural light to flood into the room showcasing the white painted cornicing, neutral décor and carpeted flooring. The fantastic dining kitchen is a real treat with pleasant views of the rear gardens and generous space for entertaining. The kitchen offers white shaker style cabinets with a black speckle worktop, tiled splash back and built in electric oven, hob and hood. Within the kitchen is a utility room that currently houses the boiler and fridge freezer. The decoration style continues into the large double bedroom, offering soft tones with carpeted flooring and ample space for modern living. The fully tiled bathroom completes the accommodation with white three-piece suite and electric shower over bath.

#### **BATHROOM**

9' 4" x 6' 11" (2.85m x 2.13m)

1 Herschell Street, Anniesland, Glasgow, Lanarkshire, G13 1HR www.eve-property.co.uk 0141 255 0020 hello@eve-property.co.uk Agents Note: Whilst every care has been taken to prepare these particulars, they are for guidance purposes only. All measurements are approximate are for general guidance purposes only and whilst every care has been taken to ensure their accuracy, they should not be relied upon and potential buy ers/tenants are advised to recheck the measurements