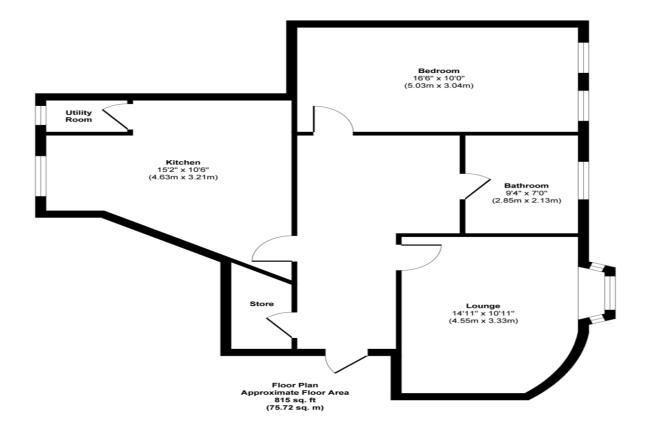

### West Bridgend

Approx. Gross Internal Floor Area 815 sq. ft / 75.72 sq. m Illustration for identification purposes only, measurements are approximate, not to scale. Produced by Elements Property Room measurements have been taken from the widest points.

### LOUNGE

14' 11" x 10' 11" (4.55m x 3.33m)

#### **KITCHEN**

15' 2" x 10' 6" (4.63m x 3.21m)

## **BEDROOM**

17' 4" x 9' 11" (5.30m x 3.04m)

#### **BATHROOM**

9' 4" x 6' 11" (2.85m x 2.13m)

1 Herschell Street, Anniesland, Glasgow, Lanarkshire, G13 1HR www.eve-property.co.uk 0141 255 0020 hello@eve-property.co.uk Agents Note: Whilst every care has been taken to prepare these particulars, they are for guidance purposes only. All measurements are approximate are for general guidance purposes only and whilst every care has been taken to ensure their accuracy, they should not be relied upon and potential buy ers/tenants are advised to recheck the measurements