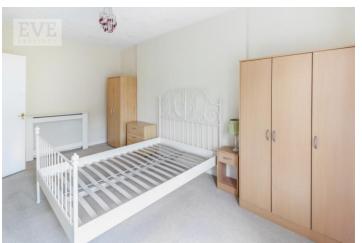

Upon entering the flat, the tone is set with light fresh décor throughout as well as quality fixtures and fittings. The hallway offers a large storage cupboard with plumbing for a washing machine and is complemented with wide panelling light walnut flooring continuing to the dining kitchen. The lounge is generously portioned to accommodate modern furnishing and features a beautiful bay window allowing natural light to flood into the room showcasing the white painted cornicing, neutral décor and carpeted flooring. The fantastic dining kitchen is a real treat with pleasant views of the rear gardens and generous space for entertaining. The kitchen offers white shaker style cabinets with a black speckle worktop, tiled splash back and built in electric oven, hob and hood. Within the kitchen is a utility room that currently houses the boiler and fridge freezer. The decoration style continues into the large double bedroom, offering soft tones with carpeted flooring and ample space for modern living. The fully tiled bathroom completes the accommodation with white three-piece suite and electric shower over bath.

## **BEDROOM**

17' 4" x 9' 11" (5.30m x 3.04m)