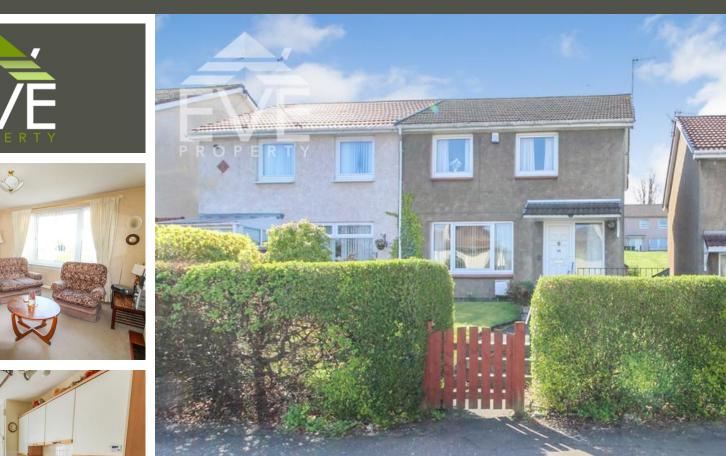

Elevated and set back from the main road, there is a large garden to the front of the house which could easily be adapted (subject to any necessary local authority consents) to provide a multi car driveway, similar to that of neighbouring properties.