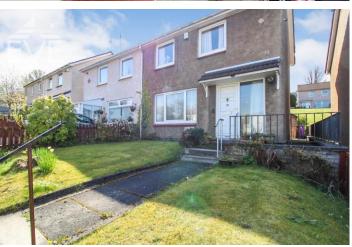

Elevated and set back from the main road, there is a large garden to the front of the house which could easily be adapted (subject to any necessary local authority consents) to provide a multi car driveway, similar to that of neighbouring properties.