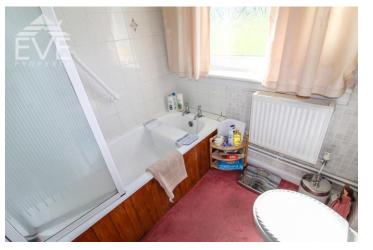

Upstairs benefits from two double rooms and one single bedroom which has in built storage and all of which have open views.

The bathroom is fitted with a three piece suite in white with electric power shower over bath and is partially tiled in ceramic light cream.