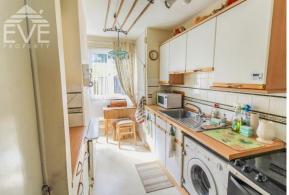

A lovely kitchen with in built pantry also gives access to the rear gardens, and is fitted with a wide range of wall and floor mounted cabinets providing excellent storage facilities. There is shelving as well as space for a larder fridge freezer and chest freezer in the pantry, giving space for linear runs of uncluttered preparation worktop - much needed for busy modern life!