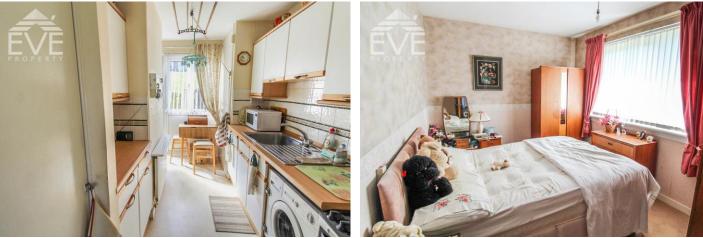

A lovely kitchen with in built pantry also gives access to the rear gardens, and is fitted with a wide range of wall and floor mounted cabinets providing excellent storage facilities. There is shelving as well as space for a larder fridge freezer and chest freezer in the pantry, giving space for linear runs of uncluttered preparation worktop - much needed for busy modern life!

Upstairs benefits from two double rooms and one single bedroom which has in built storage and all of which have open views.

The bathroom is fitted with a three piece suite in white with electric power shower over bath and is partially tiled in ceramic light cream.