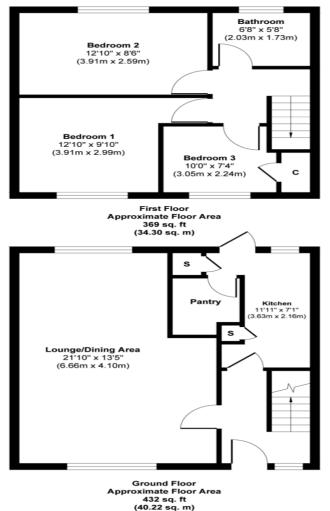

Approx. Gross Internal Floor Area 801 sq. ft / 74.52 sq. m Illustration for identification purposes only, measurements are approximate, not to scale. Produced by Elements Property

1 Herschell Street, Anniesland, Glasgow, Lanarkshire, G13 1HR www.eve-property.co.uk 0141 255 0020 hello@eve-property.co.uk Agents Note: Whilst every care has been taken to prepare these particulars, they are for guidance purposes only. All measurements are approximate are for general guidance purposes only and whilst every care has been taken to ensure their accuracy, they should not be relied upon and potential buy ens/tenants are advised to recheck the measurements