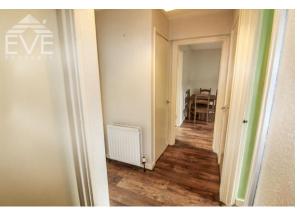

## **Property Description**

Set in a quiet residential area nestled amongst similarly styled properties, there are well maintained communal front and rear gardens as a lovely backdrop. Upon entering the main door the reception hallway offers additional storage - a large walk-in cupboard, and provides access to the loft and all apartments off. The spacious bright lounge is fashioned in neutral decoration and laminate flooring, with ample space to accommodate a dining table. Adjacent, the fitted kitchen offers an array of floor and wall cabinets with plentiful space for meal preparation and free-standing gadgets. The double sized bedroom is generous in proportion with space for free-standing furniture, including capacity for a desk and chair. The shower room completes the accommodation - with a white two piece suite and large shower cubicle and wall mounted thermostatically controlled shower. The property also enjoys double glazing throughout and gas central heating.