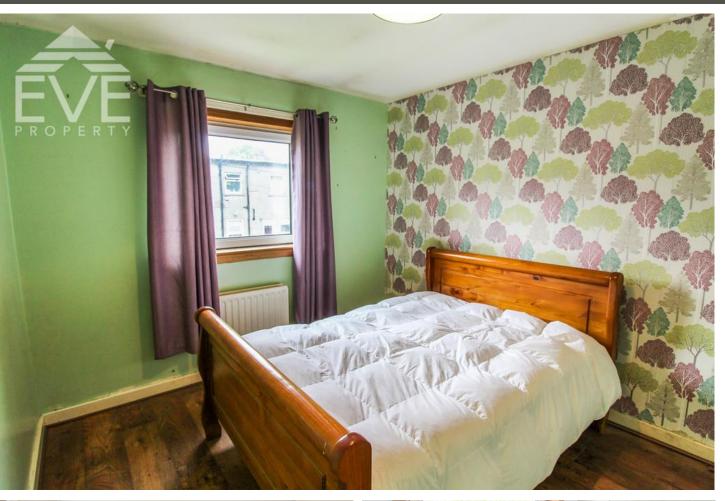

## **Property Description**

Set in a quiet residential area nestled amongst similarly styled properties, there are well maintained communal front and rear gardens as a lovely backdrop. Upon entering the main door the reception hallway offers additional storage - a large walk-in cupboard, and provides access to the loft and all apartments off. The spacious bright lounge is fashioned in neutral decoration and laminate flooring, with ample space to accommodate a dining table. Adjacent, the fitted kitchen offers an array of floor and wall cabinets with plentiful space for meal preparation and free-standing gadgets. The double sized bedroom is generous in proportion with space for free-standing furniture, including capacity for a desk and chair. The shower room completes the accommodation - with a white two piece suite and large shower cubicle and wall mounted thermostatically controlled shower. The property also enjoys double glazing throughout and gas central heating.