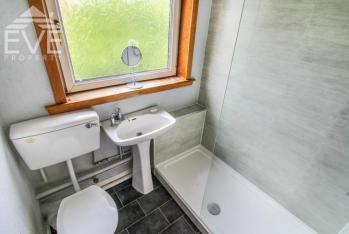

## **Property Description**

Set in a quiet residential area nestled amongst similarly styled properties, there are well maintained communal front and rear gardens as a lovely backdrop. Upon entering the main door the reception hallway offers additional storage - a large walk-in cupboard, and provides access to the loft and all apartments off. The spacious bright lounge is fashioned in neutral decoration and laminate flooring, with ample space to accommodate a dining table. Adjacent, the fitted kitchen offers an array of floor and wall cabinets with plentiful space for meal preparation and free-standing gadgets. The double sized bedroom is generous in proportion with space for free-standing furniture, including capacity for a desk and chair. The shower room completes the accommodation - with a white two piece suite and large shower cubicle and wall mounted thermostatically controlled shower. The property also enjoys double glazing throughout and gas central heating.