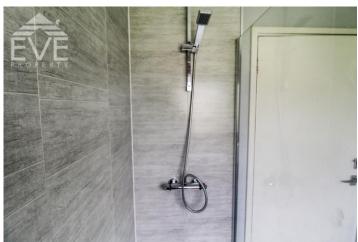

## **Property Description**

Set in a quiet residential area nestled amongst similarly styled properties, there are well maintained communal front and rear gardens as a lovely backdrop. Upon entering the main door the reception hallway offers additional storage - a large walk-in cupboard, and provides access to the loft and all apartments off. The spacious bright lounge is fashioned in neutral decoration and laminate flooring, with ample space to accommodate a dining table. Adjacent, the fitted kitchen offers an array of floor and wall cabinets with plentiful space for meal preparation and free-standing gadgets. The double sized bedroom is generous in proportion with space for free-standing furniture, including capacity for a desk and chair. The shower room completes the accommodation - with a white two piece suite and large shower cubicle and wall mounted thermostatically controlled shower. The property also enjoys double glazing throughout and gas central heating.