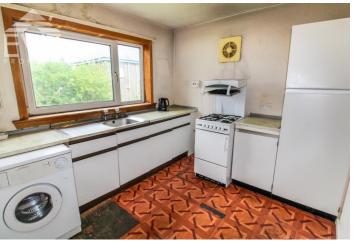

## **Property Description**

Set in a quiet residential area nestled amongst similarly styled properties, there are well maintained communal front and rear gardens as a lovely backdrop. Upon entering the main door the reception hallway offers additional storage - a large walk-in cupboard, and provides access to the loft and all apartments off. The spacious bright lounge is fashioned in neutral decoration and laminate flooring, with ample space to accommodate a dining table. Adjacent, the fitted kitchen offers an array of floor and wall cabinets with plentiful space for meal preparation and free-standing gadgets. The double sized bedroom is generous in proportion with space for free-standing furniture, including capacity for a desk and chair. The shower room completes the accommodation - with a white two piece suite and large shower cubicle and wall mounted thermostatically controlled shower. The property also enjoys double glazing throughout and gas central heating.