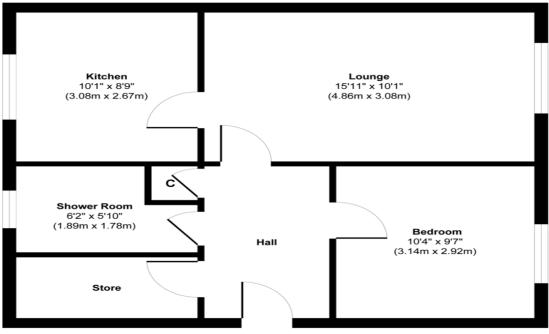

## Flat D, 2 Crosslet Court, G82 2LA

Floor Plan Approximate Floor Area 519 sq. ft (48.22 sq. m)

Approx. Gross Internal Floor Area 519 sq. ft / 48.22 sq. m Illustration for identification purposes only, measurements are approximate, not to scale. Produced by Elements Property Energy Efficiency Rating

## **Property Description**

Set in a quiet residential area nestled amongst similarly styled properties, there are well maintained communal front and rear gardens as a lovely backdrop. Upon entering the main door the reception hallway offers additional storage - a large walk-in cupboard, and provides access to the loft and all apartments off. The spacious bright lounge is fashioned in neutral decoration and laminate flooring, with ample space to accommodate a dining table. Adjacent, the fitted kitchen offers an array of floor and wall cabinets with plentiful space for meal preparation and free-standing gadgets. The double sized bedroom is generous in proportion with space for free-standing furniture, including capacity for a desk and chair. The shower room completes the accommodation - with a white two piece suite and large shower cubicle and wall mounted thermostatically controlled shower. The property also enjoys double glazing throughout and gas central heating.