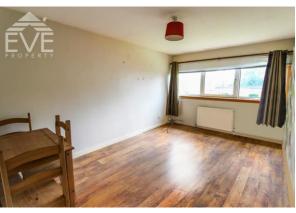

## **Property Description**

Set in a quiet residential area nestled amongst similarly styled properties, there are well maintained communal front and rear gardens as a lovely backdrop. Upon entering the main door the reception hallway offers additional storage - a large walk-in cupboard, and provides access to the loft and all apartments off. The spacious bright lounge is fashioned in neutral decoration and laminate flooring, with ample space to accommodate a dining table. Adjacent, the fitted kitchen offers an array of floor and wall cabinets with plentiful space for meal preparation and free-standing gadgets. The double sized bedroom is generous in proportion with space for free-standing furniture, including capacity for a desk and chair. The shower room completes the accommodation - with a white two piece suite and large shower cubicle and wall mounted thermostatically controlled shower. The property also enjoys double glazing throughout and gas central heating.