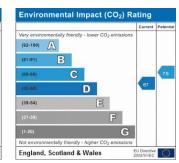

Very energy efficient - lower running costs

(92-100) A

(81-91) B

(99-80) C

(55-68) D

(39-54) E

(21-38) F

(12-30) G

Not energy efficient - higher running costs

England, Scotland & Wales

1 Herschell Street, Anniesland, Glasgow, Lanarkshire, G13 1HR www.eve-property.co.uk 0141 255 0020 hello@eve-property.co.uk Agents Note: Whilst every care has been taken to prepare these particulars, they are for guidance purposes only. All measurements are approximate are for general guidance purposes only and whilst every care has been taken to ensure their accuracy, they should not be relied upon and potential buyers/tenants are advised to recheck the measurements