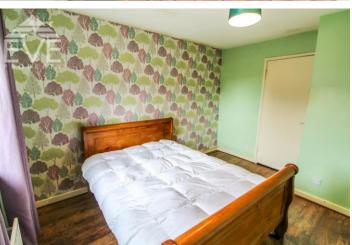

## **Property Description**

Set in a quiet residential area nestled amongst similarly styled properties, there are well maintained communal front and rear gardens as a lovely backdrop. Upon entering the main door the reception hallway offers additional storage - a large walk-in cupboard, and provides access to the loft and all apartments off. The spacious bright lounge is fashioned in neutral decoration and laminate flooring, with ample space to accommodate a dining table. Adjacent, the fitted kitchen offers an array of floor and wall cabinets with plentiful space for meal preparation and free-standing gadgets. The double sized bedroom is generous in proportion with space for free-standing furniture, including capacity for a desk and chair. The shower room completes the accommodation - with a white two piece suite and large shower cubicle and wall mounted thermostatically controlled shower. The property also enjoys double glazing throughout and gas central heating.