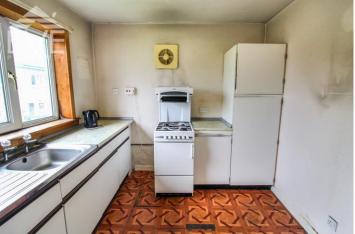

## **Property Description**

Set in a quiet residential area nestled amongst similarly styled properties, there are well maintained communal front and rear gardens as a lovely backdrop. Upon entering the main door the reception hallway offers additional storage - a large walk-in cupboard, and provides access to the loft and all apartments off. The spacious bright lounge is fashioned in neutral decoration and laminate flooring, with ample space to accommodate a dining table. Adjacent, the fitted kitchen offers an array of floor and wall cabinets with plentiful space for meal preparation and free-standing gadgets. The double sized bedroom is generous in proportion with space for free-standing furniture, including capacity for a desk and chair. The shower room completes the accommodation - with a white two piece suite and large shower cubicle and wall mounted thermostatically controlled shower. The property also enjoys double glazing throughout and gas central heating.