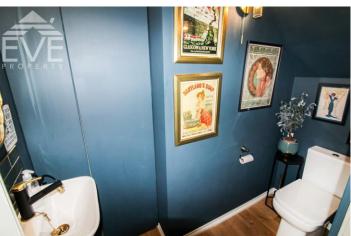

Off the hallway is a chic style WC, a convenient addition to the ground level and is equipped with space-saver sink with mixer.

The living room enjoys views to the front by way of a large picture window which fills the space with natural light and leads through to the spacious family kitchen with coupled windows providing abundant additional light, as well as giving tranquil views of the beautifully remodelled rear garden. Stylish white gloss cabinetry produces ample storage solutions, which is complemented by the granite effect worktop and black gloss tiled flooring – giving the room a clean, modern finish. The kitchen is further equipped with built in double oven with gas hob and allows plenty of space to accommodate a washing machine, dishwasher, fridge and freezer.