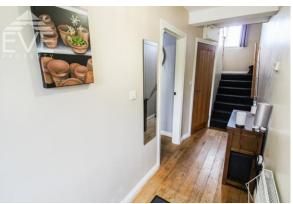

The property can be accessed via the well-presented family size driveway or footpath to a manicured front garden providing the gateway to the house. The reception hallway offers access to the lounge, kitchen, downstairs WC and internal staircase to upper landing light and bright is the theme with neutral tones adorning the walls, complemented by hardwood flooring with solid oak panel doors, a nice feature set throughout the property.

Off the hallway is a chic style WC, a convenient addition to the ground level and is equipped with space-saver sink with mixer.

The living room enjoys views to the front by way of a large picture window which fills the space with natural light and leads through to the spacious family kitchen with coupled windows providing abundant additional light, as well as giving tranquil views of the beautifully remodelled rear garden. Stylish white gloss cabinetry produces ample storage solutions, which is complemented by the granite effect worktop and black gloss tiled flooring – giving the room a clean, modern finish. The kitchen is further equipped with built in double oven with gas hob and allows plenty of space to accommodate a washing machine, dishwasher, fridge and freezer.