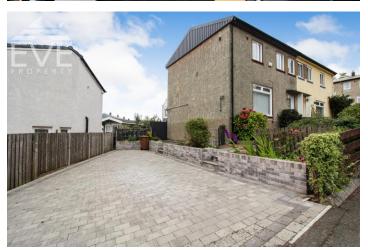

The property can be accessed via the well-presented family size driveway or footpath to a manicured front garden providing the gateway to the house. The reception hallway offers access to the lounge, kitchen, downstairs WC and internal staircase to upper landing light and bright is the theme with neutral tones adorning the walls, complemented by hardwood flooring with solid oak panel doors, a nice feature set throughout the property.