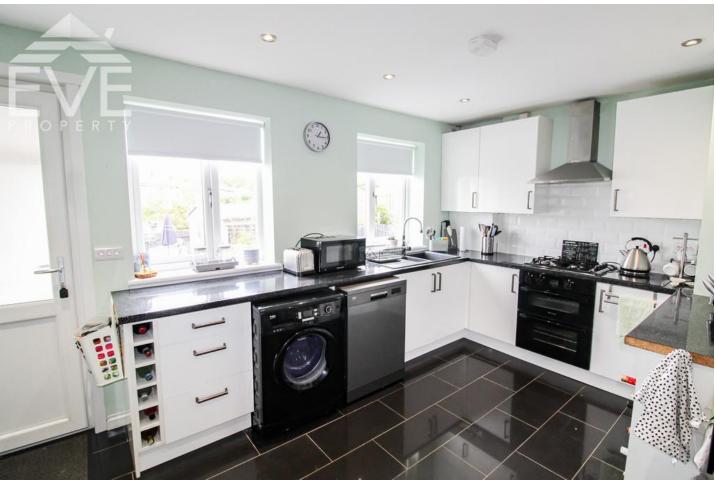

Off the hallway is a chic style WC, a convenient addition to the ground level and is equipped with space-saver sink with mixer.

The living room enjoys views to the front by way of a large picture window which fills the space with natural light and leads through to the spacious family kitchen with coupled windows providing abundant additional light, as well as giving tranquil views of the beautifully remodelled rear garden. Stylish white gloss cabinetry produces ample storage solutions, which is complemented by the granite effect worktop and black gloss tiled flooring – giving the room a clean, modern finish. The kitchen is further equipped with built in double oven with gas hob and allows plenty of space to accommodate a washing machine, dishwasher, fridge and freezer.