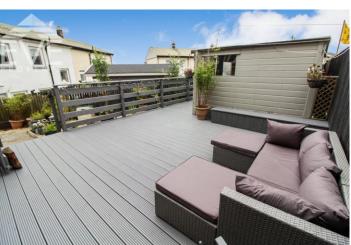

The fully enclosed garden to the rear can be accessed via the side garden path or kitchen through the accommodating porch. It boasts a stunning expansive sun deck, perfect for alfresco dining and entertaining, and a real treat to behold is a superb, detached outhouse complete with electricity, plumbing and drainage utilities - this space is a blank canvas for your creativity and is undoubtably a fabulous addition!