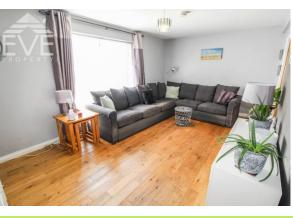

Off the hallway is a chic style WC, a convenient addition to the ground level and is equipped with space-saver sink with mixer.

The living room enjoys views to the front by way of a large picture window which fills the space with natural light and leads through to the spacious family kitchen with coupled windows providing abundant additional light, as well as giving tranquil views of the beautifully remodelled rear garden. Stylish white gloss cabinetry produces ample storage solutions, which is complemented by the granite effect worktop and black gloss tiled flooring – giving the room a clean, modern finish. The kitchen is further equipped with built in double oven with gas hob and allows plenty of space to accommodate a washing machine, dishwasher, fridge and freezer.