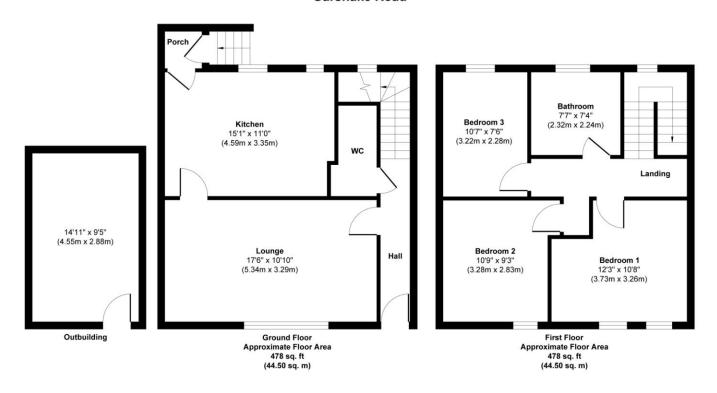

## **Garshake Road**

Approx. Gross Internal Floor Area 956 sq. ft / 89.00 sq. m

Illustration for identification purposes only, measurements are approximate, not to scale.

Produced by Elements Property