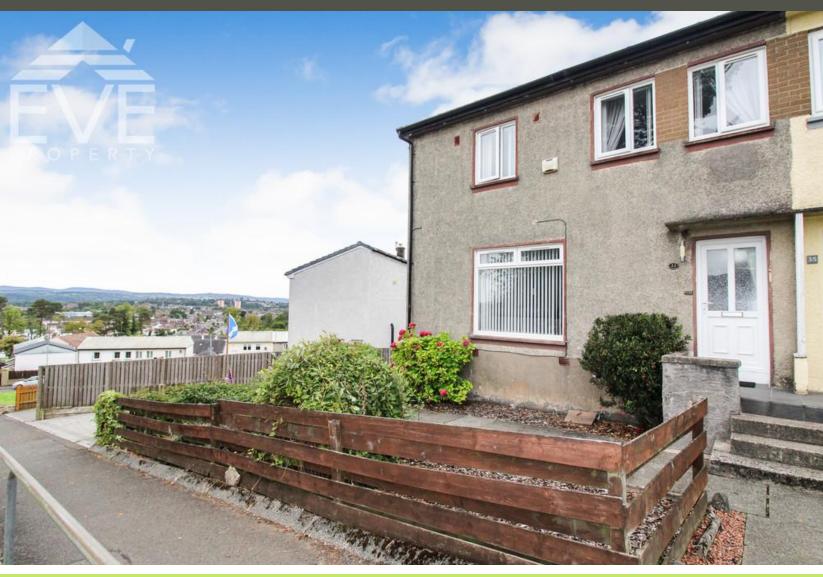

## 33 Garshake Road, Dumbarton, G82 3LE

Offers Over £155,000

EVE Property are delighted to present to the open sales market a charming three-bedroom semi-detached villa within a popular pocket of Dumbarton. The property benefits from private garden grounds and a large multi vehicle driveway. This will be an attractive prospect for those currently looking to locate to the area and we would advise an early viewing to avoid missing out - call our friendly sales team to book your viewing!

## **Property Description**

EVE Property are delighted to present to the open sales market a charming three-bedroom semi-detached villa within a popular pocket of Dumbarton. The property benefits from private garden grounds and a large multi vehicle driveway. This will be an attractive prospect for those currently looking to locate to the area and we would advise an early viewing to avoid missing out - call our friendly sales team to book your viewing!

The property can be accessed via the well-presented family size driveway or footpath to a manicured front garden providing the gateway to the house. The reception hallway offers access to the lounge, kitchen, downstairs WC and internal staircase to upper landing light and bright is the theme with neutral tones adorning the walls, complemented by hardwood flooring with solid oak panel doors, a nice feature set throughout the property.