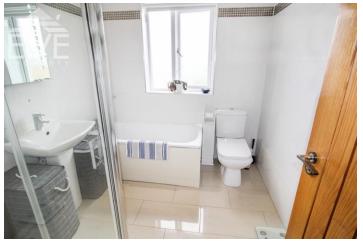

Completing the internal specification, the bathroom provides a peaceful bath sanctuary to soak in at the end of a long day – fully tiled, spotlighting and enclosed corner cubicle with thermostatic dual shower, are fabulous additions.